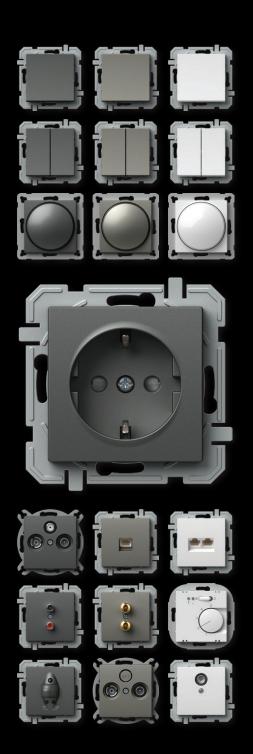

### HARMONY OF COLOURS Choose your hue

The LOGIQ family prides itself on its logical range of verified and elegant hues known and loved by our clients. Don't compromise, the LOGIQ family has you covered. We can always create the hue of colour in accordance with your special request. Logically.

- anthracite
- titanium
- polar white

## SIMPLE FOR THE MOST DEMANDING

The LOGIQ family offers switches, regulators, sensors, and sockets for every purpose in one place. You can use these products individually or in a sequence. Just like every family that grows and develops, the LOGIQ family will continue to develop our range of products in accordance with your needs and wishes. We are happy to listen to you and offer a solution which will simply and logically continue the story of the LOGIQ family.

#### **GOOD TO KNOW**

All the sockets are equipped with a safety shutters assuring the protection to live contacts.

Contacts made of silver alloy (Ag-Ni) guarantee safe switching.

Fixing claws enable deeper fixing (also through ceramic tiles, etc.)