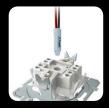

#### **GOOD TO KNOW**

All the sockets are equipped with a safety shutters assuring the protection to live contacts.

Contacts made of silver alloy (Ag-Ni) guarantee safe switching.

Fixing claws enable deeper fixing (also through ceramic tiles, etc.)

A well-planned switch construction makes easy illumination possible also subsequently.

Plug-in contacts enable quick and reliable attachment of wires. Two wires of different diameters can be attached to the same contact.