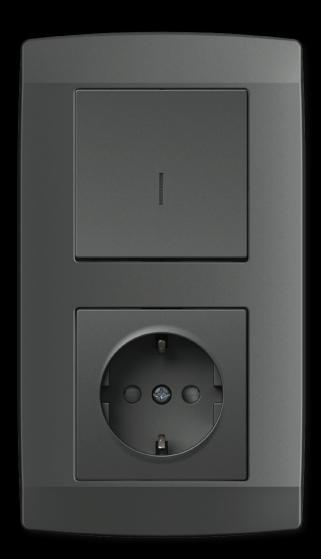

## SIMPLE FOR THE MOST DEMANDING

The LOGIQ family offers switches, regulators, sensors, and sockets for every purpose in one place. You can use these products individually or in a sequence. Just like every family that grows and develops, the LOGIQ family will continue to develop our range of products in accordance with your needs and wishes. We are happy to listen to you and offer a solution which will simply and logically continue the story of the LOGIQ family.

ALL IN ONE PLACE AND MORE