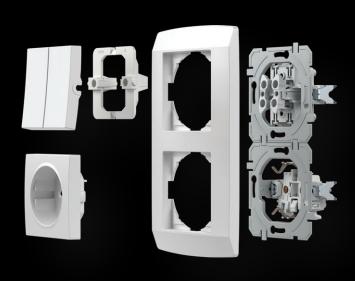

## **LIMITLESS IMAGINATION**Create your own combination

The LOGIQ family allows you to create your own combination. To make combining simple, we have created a useful system that supports the sequencing of horizontal and vertical lines. The so-called 55/55 system allows you to use the same universal elements every time. Know what you want? Don't worry, the LOGIQ switches can read your mind.

#### LOGICAL INSTALLATION

LOGIQ is a solution for the system of standardized round installations boxes. It can be used for simple as well as more demanding installations, new buildings and adaptations. The system is characterised by plug-in contacts which save time during installation of elements.

A well-planned switch construction makes easy illumination possible also subsequently.

Plug-in contacts enable quick and reliable attachment of wires. Two wires of different diameters can be attached to the same contact.

Easy-fitting installation boxes will make your work easier. Proper lengths are guaranteed.