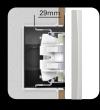

#### LOGICAL INSTALLATION

LOGIQ is a solution for the system of standardized round installations boxes. It can be used for simple as well as more demanding installations, new buildings and adaptations. The system is characterised by plug-in contacts which save time during installation of elements.

Easy-fitting installation boxes will make your work easier. Proper lengths are guaranteed.