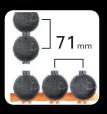

#### LOGICAL INSTALLATION

LOGIQ is a solution for the system of standardized round installations boxes. It can be used for simple as well as more demanding installations, new buildings and adaptations. The system is characterised by plug-in contacts which save time during installation of elements.

Easy-fitting installation boxes will make your work easier. Proper lengths are guaranteed.