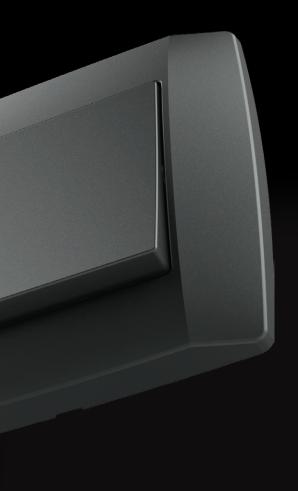

#### LOGICAL INSTALLATION

LOGIQ is a solution for the system of standardized round installations boxes. It can be used for simple as well as more demanding installations, new buildings and adaptations. The system is characterised by plug-in contacts which save time during installation of elements.

A well-planned switch construction makes easy illumination possible also subsequently.

Plug-in contacts enable quick and reliable attachment of wires. Two wires of different diameters can be attached to the same contact.