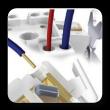

A well-planned switch construction makes easy illumination possible also subsequently.

Plug-in contacts enable quick and reliable attachment of wires. Two wires of different diameters can be attached to the same contact.