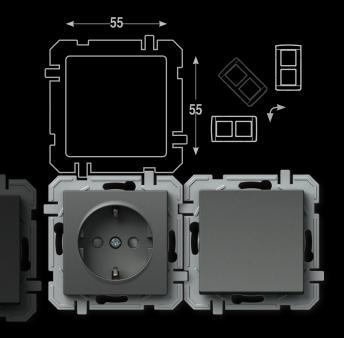

## **LIMITLESS IMAGINATION**Create your own combination

The LOGIQ family allows you to create your own combination. To make combining simple, we have created a useful system that supports the sequencing of horizontal and vertical lines. The so-called 55/55 system allows you to use the same universal elements every time. Know what you want? Don't worry, the LOGIQ switches can read your mind.