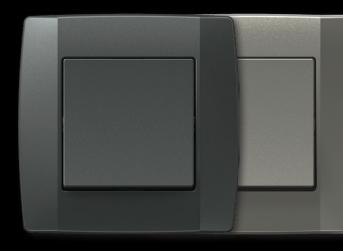

### HARMONY OF COLOURS Choose your hue

The LOGIQ family prides itself on its logical range of verified and elegant hues known and loved by our clients. Don't compromise, the LOGIQ family has you covered. We can always create the hue of colour in accordance with your special request. Logically.

- anthracite
- titanium
- polar white

## **LIMITLESS IMAGINATION**Create your own combination

The LOGIQ family allows you to create your own combination. To make combining simple, we have created a useful system that supports the sequencing of horizontal and vertical lines. The so-called 55/55 system allows you to use the same universal elements every time. Know what you want? Don't worry, the LOGIQ switches can read your mind.